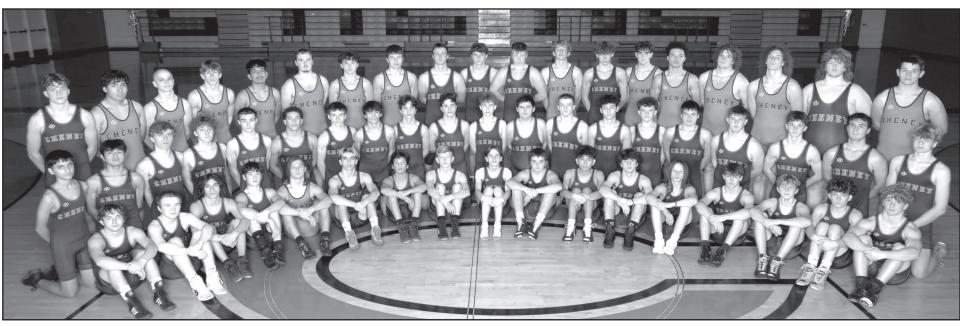

## **CHENEY BOYS WRESTLING**

The Cheney boys wrestling team is, from left, front row, Noah Carlisle, Caden Gintz, Isaiah McCorkle, Alex Kurakin, CJ Bogle, Aiden Carr, Nehemiah Krause, Rex Note, Elliott Calendine, Asher McLagen, Isaiah Guerra, Grey Rollison, Tommy Wolfe, Aiden Jackson, Camden Powers, Banyan Mayo and Brayden Fenton; middle row, Mohammad Ibrahimi, Juan Tercero, Sebastian Laird, Eli Beeler, Axel Jensen, Ashton Schwendiman, Colton Dixon, Cacee Gray, Alex Dynnyk, Dima Dynnyk, Jeremy Southern, Brayden Smith, Hunter Robinson, Dominic Gonzalez, Avery Goodner, Jude Guske, Gabe Watson-O'Leary, Hank Ghering, Aiden Stark and Kaden Rasmussen; and back row, Wyatt Powers, Shaian Guerra, Ashton Shephard, Mason Bennett, Adolfo Duran, Bradly Koonce, Jackson Syron, Wyatt Wells, Cooper French, Stevie Rasmussen, Mason Bridges, Jacob Estock, Ethan Guske, Max Riggs, Calvin Nicholson, Gauge Seubert, Trenton Moore, Zeke Kimbrel-Ehret and Macade Munro.