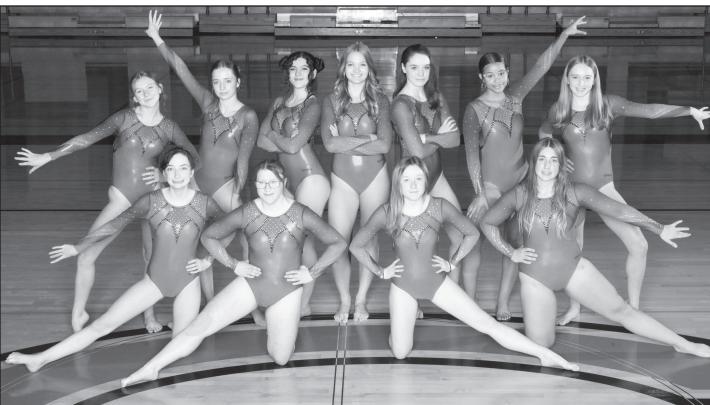

#### SCHEDULE

12/11 @ University 6:00 p.m.
12/18 @ Rogers 6:00 p.m.
1/7 @ GSL Gymnastic Meet 6:00 p.m.
1/15 @ Shadle Park 6:00 p.m.
1/29 @ Shadle Park 6:00 p.m.
2/11 2/A/3/A Regionals (@Mead)4:00

At left, the Cheney gymnastics team includes, from left, front row,Autumn Gahagan, Cheylyn Brundage, Tatum LaBay amd Abbey Fisher; and back row, Makalia McKenney, Dylan Stoltz, Violet Smith, Sarah Bolstad, April Passey, Kayla Kent amd Emily Blanford.