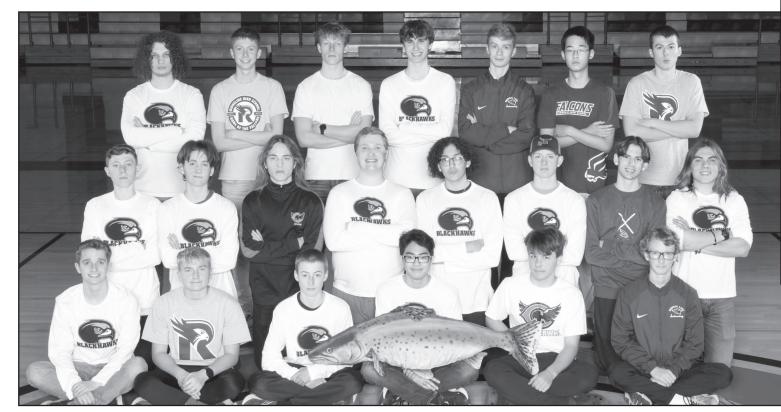

#### SCHEDULE

12/20 @ Pullman 4:30 p.m. 2/5 @ Pullman4:30 p.m.

> A right, the Cheney boys swimming and diving team includes Ayden Albertsen, Tanner Nelson, Ian Smith, Alma Smith, Kaine Skipper, Christian Samson, Bentley Ryan, Nicholas Oliphant, Alexander Muradeli, Bryce Bare, Samuel Larson, Viktor Gracie, Anthony Gonzalez, Henry Gipple, Wyatt Daubert, Samuel Dalton, Adam Brown, Christopher Tydingco