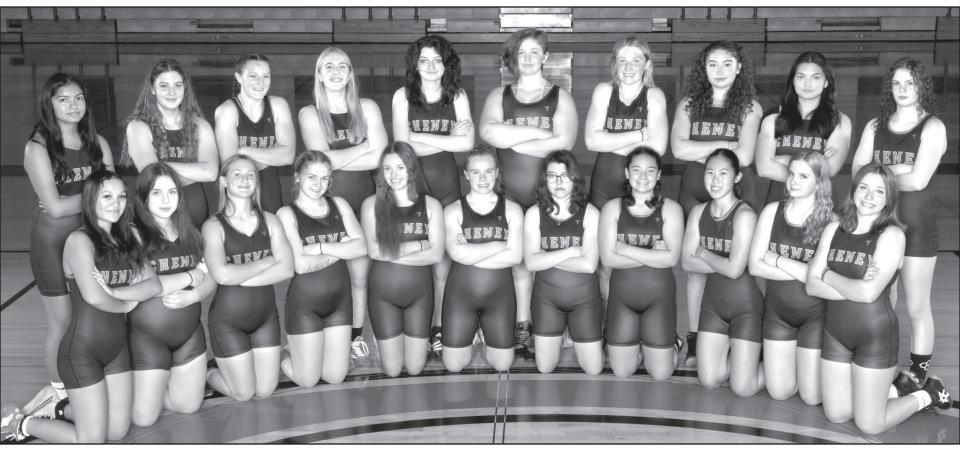

## **CHENEY GIRLS WRESTLING**

The Cheney girls wrestling team includes, from left, front row, Sierra Kalaaukahi, Kali Betanzos, Addison Lathrop, Kaysha Davis, Joslynn Ruddell, Paige McGee, Teresa Guzman Turner, Laralyn Akins, Jenny Tian, Piper Peterson and Taygen Turner; and back row, Kiara Sandoval, Alexis Rabaglia, Jalisca Holmgren, Skylar Buckner, Lacie Slay, Ren Schaber, Ireland Chodorowski, Mia Wippert, Sophia Pasion and Kaitlyn Morre. Justyne Sorensen is not pictured.