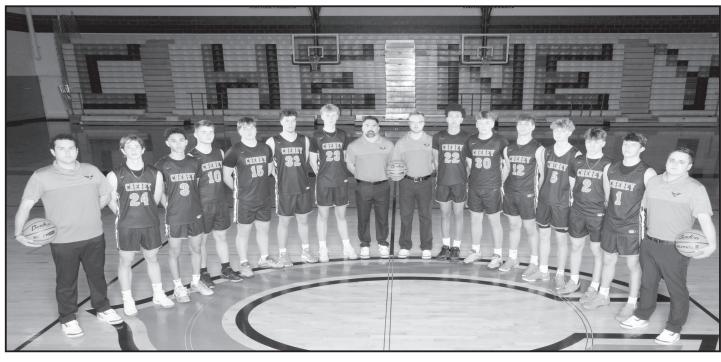

The Cheney boys basketball team includes, not in order, John Jangula, Mason Stinson, Juleon Horyst, Grayson Burton, Miles Hoover, Kaiden Vollan, Carter Ittner, Kade Adderly, Jake Swanson, Coleman Randles, Austin Peckham and Liam Carver.