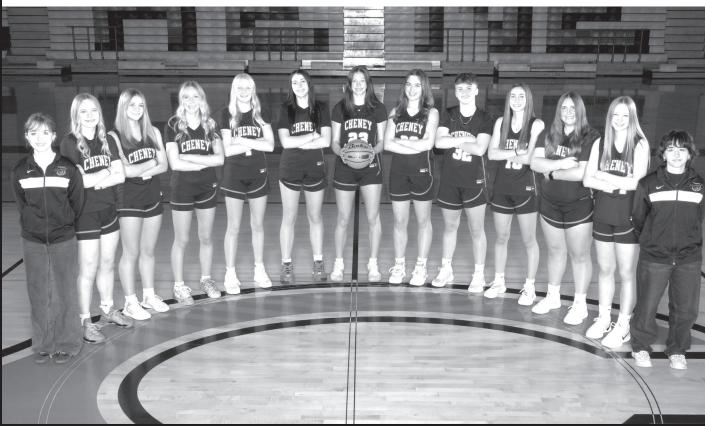

The Cheney girls basket team, from left, is Lauren Nielson (manager), Kayelee Kohlman, Sarah Hanson, Isabelle Weed, Natalie Richards, Mairyn O'Regan, Kiley Zeisler, Allison Vold, Kiah Klauss, Macy Brown, Mia Ashcroft, Ella McCall and Israella Zetchov (manager).