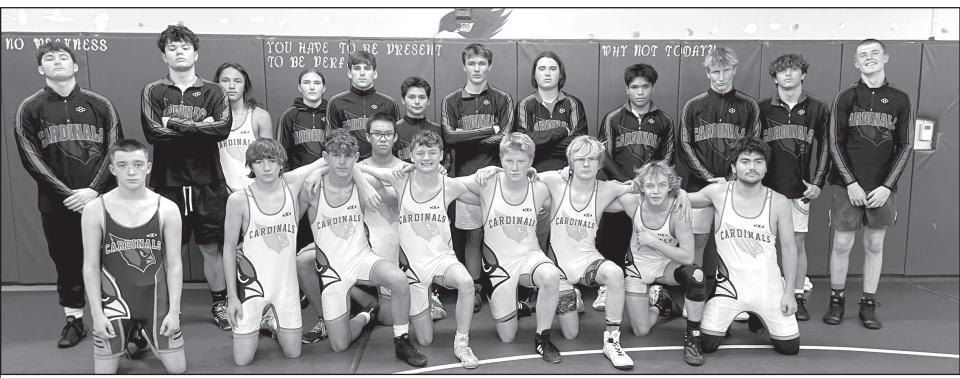

## **CHENEY BOYS WRESTLING**

The Cheney boys wrestling team is, from left, front row, Noah Carlisle, Caden Gintz, Isaiah McCorkle, Alex Kurakin, CJ Bogle, Aiden Carr, Nehemiah Krause, Rex Note, Elliott Calendine, Asher McLagen, Isaiah Guerra, Grey Rollison, Tommy Wolfe, Aiden Jackson, Camden Powers, Banyan Mayo and Brayden Fenton; middle row, Mohammad Ibrahimi, Juan Tercero, Sebastian Laird, Eli Beeler, Axel Jensen, Ashton Schwendiman, Colton Dixon, Cacee Gray, Alex Dynnyk, Dima Dynnyk, Jeremy Southern, Brayden Smith, Hunter Robinson, Dominic Gonzalez, Avery Goodner, Jude Guske, Gabe Watson-O'Leary, Hank Ghering, Aiden Stark and Kaden Rasmussen; and back row, Wyatt Powers, Shaian Guerra, Ashton Shephard, Mason Bennett, Adolfo Duran, Bradly Koonce, Jackson Syron, Wyatt Wells, Cooper French, Stevie Rasmussen, Mason Bridges, Jacob Estock, Ethan Guske, Max Riggs, Calvin Nicholson, Gauge Seubert, Trenton Moore, Zeke Kimbrel-Ehret and Macade Munro.